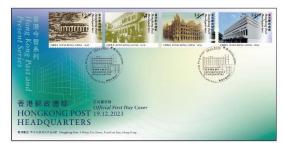

#### **Date-stamping Arrangements**

A hand-back date-stamping service with the office date-stamp and the special postmarks will be provided on **19 December 2023** at all post offices for official first day covers/souvenir covers/privately made covers bearing the first day of issue indication and a local address. All philatelic offices will also provide "Philatelic Bureau" pictorial postmark and its respective philatelic office pictorial postmark. The GPO-1 date-stamp impression will only be available at the GPO.

Serviced First Day Cover affixed with a set of mint stamps in four denominations (date-stamped with the associated special postmark)

Serviced First Day Cover (Prestige Version) affixed with a set of mint stamps in four denominations (date-stamped with the associated special postmark)