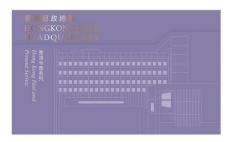

# Special Stamp Issue "Hong Kong Past and Present Series: Hongkong Post Headquarters"

Date of issue: 19 December 2023 (Tuesday)

Mint Stamps (a set of four denominations)

Scan to Learn More!

Stamp Sheetlet (containing a \$10 mint stamp)

#### **Stamp Data**

Design: CHAU So-hing

Printer: Cartor Security Printing, France

Process: Lithography Stamp Size:  $45 \text{ mm} \times 30 \text{ mm}$ 

Stamp Layout: Stamp Sheet – Pane of 25 stamps

Stamp Sheetlet Size:  $130 \text{ mm} \times 75 \text{ mm}$ 

Perforation: 13.25 (one elliptical perforation on each vertical)

Paper: Paper with security fibres
Date of Issue: 19 December 2023