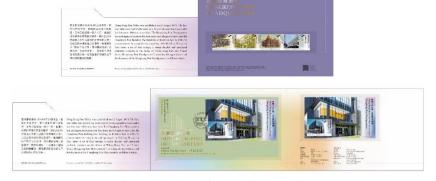

Serviced First Day Cover affixed with a set of mint stamps in four denominations (date-stamped with the associated special postmark)

Serviced First Day Cover (Prestige Version) affixed with a set of mint stamps in four denominations (date-stamped with the associated special postmark)

## **Special Postmark** (diameter of special postmark: 32mm)

**Presentation Pack (Cover)** 

**Presentation Pack (Inside)** 

**Presentation Pack (Prestige Version) (Cover)** 

**Presentation Pack (Prestige Version) (Inside)**