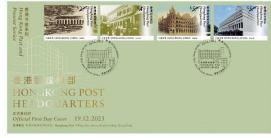

Serviced First Day Cover affixed with a set of mint stamps in four denominations (date-stamped with the associated special postmark)

Serviced First Day Cover (Prestige Version) affixed with a set of mint stamps in four denominations (date-stamped with the associated special postmark)