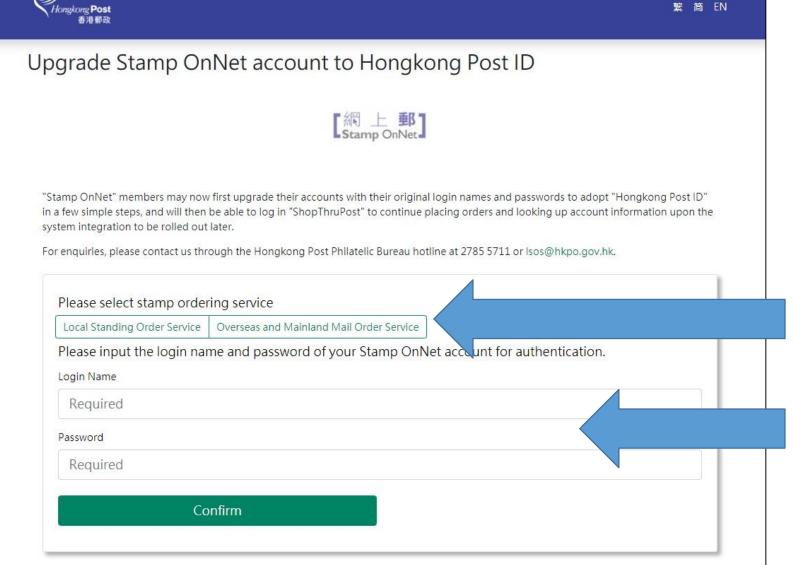

Step 1: On the account migration page, select "Local Standing Order Service" or "Overseas and Mainland Mail Order Service", then enter the login name and password of your existing "Stamp OnNet" account for authentication.

To retrieve your login name or password, please select from the followings:

Local Standing Order Service - LSOS - Forgot "Stamp OnNet" login name?

Local Standing Order Service - LSOS - Forgot "Stamp OnNet" password?

Overseas and Mainland Mail Order Service - OMOS - Forgot "Stamp OnNet" login name?

Overseas and Mainland Mail Order Service - OMOS - Forgot "Stamp OnNet" password?

Step 2: Information of the existing "Stamp OnNet" account will be transferred to "Hongkong Post ID". Please fill in the supplementary information and ensure that the email address provided is correct.