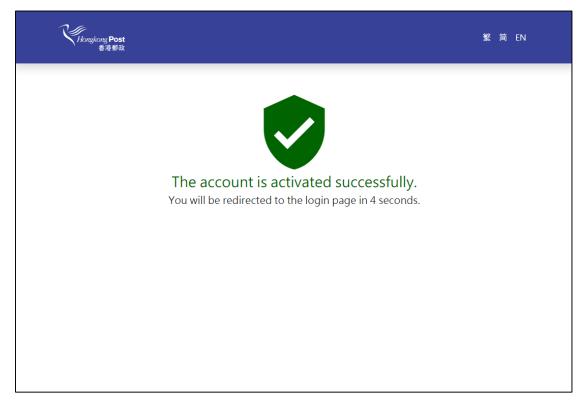

Information of the existing account will be automatically transferred to "Hongkong Post ID"

Upon completion of upgrading, your "Hongkong Post ID" will be logged in automatically for once.

Start using ShopthruPost