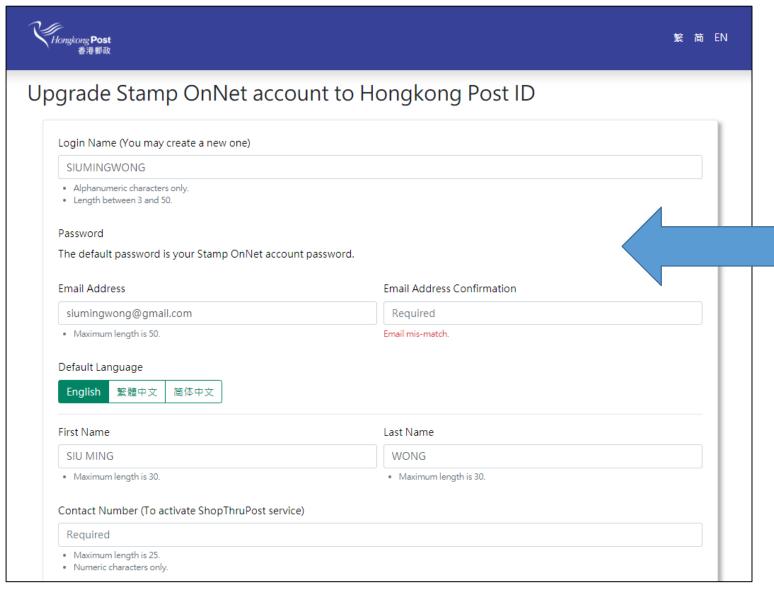

Overseas and Mainland Mail Order Service - OMOS - Forgot "Stamp OnNet" login name?

Overseas and Mainland Mail Order Service - OMOS - Forgot "Stamp OnNet" password?

Step 2: Information of the existing "Stamp OnNet" account will be transferred to "Hongkong Post ID". Please fill in the supplementary information and ensure that the email address provided is correct.