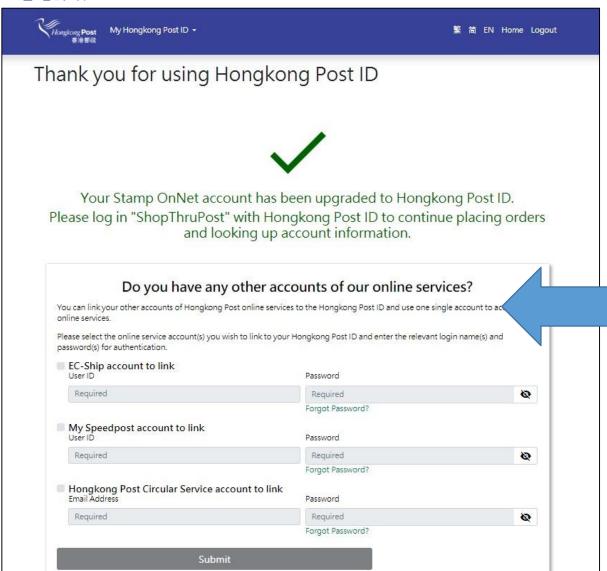

You may link the accounts of other Hongkong Post online services to your "Hongkong Post ID" by entering the login names and passwords of these accounts for authentication

With your account upgraded, you may order stamp products via "ShopThruPost".